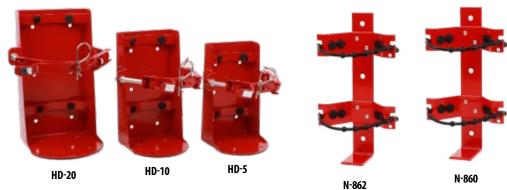

## Fire Extinguisher Vehicle Brackets

When Fire Extinguishers need to be safely secured on mobile equipment the Nosredna brand can accommodate whatever your application or brand of extinguisher.

## **FEATURES**

POLYESTER POWDER COATED RED FOR DURABILITY & VISABILITY

LARGE COTTER PIN WITH BILINGUAL PULL INSTRUCTIONS

3 SIZES ACCOMMODATE ALL MFG FIRE EXTINGUISHERS SIZES FROM 5LB - 30LB

INDIVIDUALLY CARTONED

DESIGNED SPECIFICALLY TO FIT ALL MFG BRANDS OF PORTABLE FIRE EXTINGUISHERS INCLUDING:

- AMEREX
- BADGER
- BUCKEYE
- KIDDE
- NOSREDNA
- STRIKE FIRST

| MODEL | PRODUCT DESCRIPTION                                                  | WEIGHT | PACK |
|-------|----------------------------------------------------------------------|--------|------|
| N-860 | 2.5 lb Medium Duty Vehicle Bracket 3" - 41/4" Dia. Shells with Cords | 11/4   | 1    |
| N-862 | 5 lb Medium Duty Vehicle Bracket 5" - 7" Dia. Shells with Cords      | 3      | 1    |
| HD-5  | H.D VEHICLE BRKT FOR 4"-41/2" Dia Cylinder                           | 5      | 1    |
| HD-10 | H.D VEHICLE BRKT FOR 4 ¾"-5 ¼" Dia Cylinder                          | 6      | 1    |
| HD-20 | H.D VEHICLE BRKT FOR 5 ½"-7" Dia Cylinder                            | 6      | 1    |