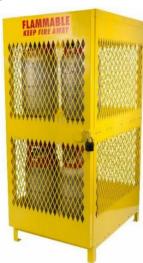

Meets OSHA 1910.110

NP4VS

FLAMMABLE

NP16VS

LPOG

| Item Number      | Description                                    | Dimensions (Inch) |       |        | Shelves  | Material         | Nominal              | Door                   | Handle |                                     |
|------------------|------------------------------------------------|-------------------|-------|--------|----------|------------------|----------------------|------------------------|--------|-------------------------------------|
| Nosredna<br>Fire |                                                | Width             | Depth | Height | Per Unit |                  | Cylinder<br>Capacity | Туре                   | Style  | Package                             |
| NP2VS            | 2 Cylinder Vertical Propane Locker             | 31                | 24    | 40     | 0        | Galvanized Steel | 2                    | Manual Closing, Single | Latch  | Corrugate Cover + solid wood pallet |
| NP4VS            | 4 Cylinder Vertical Propane Locker             | 31                | 42    | 40     | 0        | Galvanized Steel | 4                    | Manual Closing, Single | Latch  | Corrugate Cover + solid wood pallet |
| NP8VS            | 8 Cylinder Vertical Propane Locker             | 31                | 42    | 72     | I        | Galvanized Steel | 8                    | Manual Closing, Single | Latch  | Corrugate Cover + solid wood pallet |
| NP16VS           | 16 Cylinder Vertical Propane Locker            | 62                | 42    | 72     | I        | Galvanized Steel | 16                   | Manual Closing, Double | Latch  | Corrugate Cover + solid wood pallet |
| LPOG             | 20 Cylinder Vertical Combination LP/OG Cabinet | 61                | 40    | 70     | I        | Galvanized Steel | N/A                  | Manual Closing, Double | Latch  | Corrugate Cover + solid wood pallet |

Perforated Construction

Super Durable Polyester Powder Coat in Safety Yellow

NFPA 58-113 Standard

Meets CSA B149.2

Meets OSHA 1910.110

NOG20S

NOG10S

Description Dimensions (Inch) Shelves Door Item Number Material Nominal Handle Package Cylinder Nosredna Width Depth Height Per Unit Туре Style Fire Capacity Manual Closing, Single NOGIOS 10 Cylinder Compressed Gas Cylinder Storage Locker 31 42 72 0 Galvanized Steel 10 Latch Corrugate Cover + solid wood pallet NOG20S 20 Cylinder Compressed Gas Cylinder Storage Locker 61 42 72 I Galvanized Steel 20 Manual Closing, Double Latch Corrugate Cover + solid wood pallet 20 Cylinder Vertical Combination LP/OG Cabinet 61 LPOG 40 70 T Galvanized Steel N/A Manual Closing, Double Latch Corrugate Cover + solid wood pallet