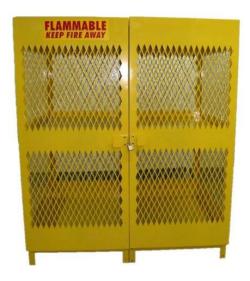

Meets OSHA 1910.110

NP4VS

FLAMMABLE

NP16VS

LPOG

| Item Number      | Description                                    | Dimensions (Inch) |       |        | Shelves  | Material         | Nominal              | Door                   | Handle |                                     |
|------------------|------------------------------------------------|-------------------|-------|--------|----------|------------------|----------------------|------------------------|--------|-------------------------------------|
| Nosredna<br>Fire |                                                | Width             | Depth | Height | Per Unit |                  | Cylinder<br>Capacity | Туре                   | Style  | Package                             |
| NP2VS            | 2 Cylinder Vertical Propane Locker             | 31                | 24    | 40     | 0        | Galvanized Steel | 2                    | Manual Closing, Single | Latch  | Corrugate Cover + solid wood pallet |
| NP4VS            | 4 Cylinder Vertical Propane Locker             | 31                | 42    | 40     | 0        | Galvanized Steel | 4                    | Manual Closing, Single | Latch  | Corrugate Cover + solid wood pallet |
| NP8VS            | 8 Cylinder Vertical Propane Locker             | 31                | 42    | 72     | I        | Galvanized Steel | 8                    | Manual Closing, Single | Latch  | Corrugate Cover + solid wood pallet |
| NP16VS           | 16 Cylinder Vertical Propane Locker            | 62                | 42    | 72     | I        | Galvanized Steel | 16                   | Manual Closing, Double | Latch  | Corrugate Cover + solid wood pallet |
| LPOG             | 20 Cylinder Vertical Combination LP/OG Cabinet | 61                | 40    | 70     | I        | Galvanized Steel | N/A                  | Manual Closing, Double | Latch  | Corrugate Cover + solid wood pallet |

Perforated Construction

Super Durable Polyester Powder Coat in Safety Yellow

NFPA 58-113 Standard

Meets CSA B149.2

Meets OSHA 1910.110

NOG20S

NOG10S

Description Dimensions (Inch) Shelves Door Item Number Material Nominal Handle Package Cylinder Nosredna Width Depth Height Per Unit Туре Style Fire Capacity Manual Closing, Single NOGIOS 10 Cylinder Compressed Gas Cylinder Storage Locker 31 42 72 0 Galvanized Steel 10 Latch Corrugate Cover + solid wood pallet NOG20S 20 Cylinder Compressed Gas Cylinder Storage Locker 61 42 72 I Galvanized Steel 20 Manual Closing, Double Latch Corrugate Cover + solid wood pallet 20 Cylinder Vertical Combination LP/OG Cabinet 61 LPOG 40 70 T Galvanized Steel N/A Manual Closing, Double Latch Corrugate Cover + solid wood pallet