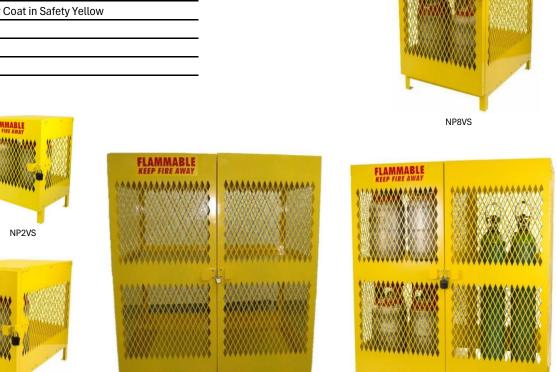

## Liquid Propane Gas Cylinder Vertical Lockers

Nosredna Vertical Propane Storage Lockers offer an economical and durable solution for the exterior storage of propane cylinders. Constructed of quality 14 Ga Satin Coat Galvanized steel with a powder coat high vis safety yellow finish, these cabinets will offer years of service even in the harshest environments.

## FEATURES

| Heavy 14 Ga. Satin Coat Galvanized Steel Construction   |  |  |  |  |  |  |  |
|---------------------------------------------------------|--|--|--|--|--|--|--|
| Slide Latch Closure (Standard) w/ Built in Padlock Hasp |  |  |  |  |  |  |  |
| Foot pads with pre-drilled holes                        |  |  |  |  |  |  |  |
| Adjustable Safety Retention Chains                      |  |  |  |  |  |  |  |
| Perforated Construction                                 |  |  |  |  |  |  |  |
| Super Durable Polyester Powder Coat in Safety Yellow    |  |  |  |  |  |  |  |
| NFPA 58-113 Standard                                    |  |  |  |  |  |  |  |
| Meets CSA B149.2                                        |  |  |  |  |  |  |  |

Meets OSHA 1910.110

NP4VS

FLAMMABLE

NP16VS

LPOG

| Item Number      | Description                                    | Dimensions (Inch) |       |        | Shelves  | Material         | Nominal              | Door                   | Handle |                                     |
|------------------|------------------------------------------------|-------------------|-------|--------|----------|------------------|----------------------|------------------------|--------|-------------------------------------|
| Nosredna<br>Fire |                                                | Width             | Depth | Height | Per Unit |                  | Cylinder<br>Capacity | Туре                   | Style  | Package                             |
| NP2VS            | 2 Cylinder Vertical Propane Locker             | 31                | 24    | 40     | 0        | Galvanized Steel | 2                    | Manual Closing, Single | Latch  | Corrugate Cover + solid wood pallet |
| NP4VS            | 4 Cylinder Vertical Propane Locker             | 31                | 42    | 40     | 0        | Galvanized Steel | 4                    | Manual Closing, Single | Latch  | Corrugate Cover + solid wood pallet |
| NP8VS            | 8 Cylinder Vertical Propane Locker             | 31                | 42    | 72     | I        | Galvanized Steel | 8                    | Manual Closing, Single | Latch  | Corrugate Cover + solid wood pallet |
| NP16VS           | 16 Cylinder Vertical Propane Locker            | 62                | 42    | 72     | I        | Galvanized Steel | 16                   | Manual Closing, Double | Latch  | Corrugate Cover + solid wood pallet |
| LPOG             | 20 Cylinder Vertical Combination LP/OG Cabinet | 61                | 40    | 70     | I        | Galvanized Steel | N/A                  | Manual Closing, Double | Latch  | Corrugate Cover + solid wood pallet |