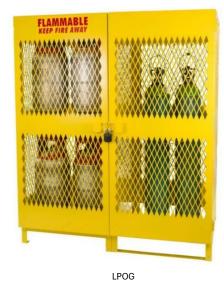

Meets OSHA 1910.110

NP4VS

FLAMMABLE

NP16VS

LPOG

| Item Number      | Description                                    | Dimensions (Inch) |       |        | Shelves  | Material         | Nominal              | Door                   | Handle |                                     |
|------------------|------------------------------------------------|-------------------|-------|--------|----------|------------------|----------------------|------------------------|--------|-------------------------------------|
| Nosredna<br>Fire |                                                | Width             | Depth | Height | Per Unit |                  | Cylinder<br>Capacity | Туре                   | Style  | Package                             |
| NP2VS            | 2 Cylinder Vertical Propane Locker             | 31                | 24    | 40     | 0        | Galvanized Steel | 2                    | Manual Closing, Single | Latch  | Corrugate Cover + solid wood pallet |
| NP4VS            | 4 Cylinder Vertical Propane Locker             | 31                | 42    | 40     | 0        | Galvanized Steel | 4                    | Manual Closing, Single | Latch  | Corrugate Cover + solid wood pallet |
| NP8VS            | 8 Cylinder Vertical Propane Locker             | 31                | 42    | 72     | I        | Galvanized Steel | 8                    | Manual Closing, Single | Latch  | Corrugate Cover + solid wood pallet |
| NP16VS           | 16 Cylinder Vertical Propane Locker            | 62                | 42    | 72     | I        | Galvanized Steel | 16                   | Manual Closing, Double | Latch  | Corrugate Cover + solid wood pallet |
| LPOG             | 20 Cylinder Vertical Combination LP/OG Cabinet | 61                | 40    | 70     | I        | Galvanized Steel | N/A                  | Manual Closing, Double | Latch  | Corrugate Cover + solid wood pallet |

Perforated Construction

Super Durable Polyester Powder Coat in Safety Yellow

NFPA 58-113 Standard

Meets CSA B149.2

Meets OSHA 1910.110

NOG20S

NOG10S

Description Dimensions (Inch) Shelves Door Item Number Material Nominal Handle Package Cylinder Nosredna Width Depth Height Per Unit Туре Style Fire Capacity Manual Closing, Single NOGIOS 10 Cylinder Compressed Gas Cylinder Storage Locker 31 42 72 0 Galvanized Steel 10 Latch Corrugate Cover + solid wood pallet NOG20S 20 Cylinder Compressed Gas Cylinder Storage Locker 61 42 72 I Galvanized Steel 20 Manual Closing, Double Latch Corrugate Cover + solid wood pallet 20 Cylinder Vertical Combination LP/OG Cabinet 61 LPOG 40 70 T Galvanized Steel N/A Manual Closing, Double Latch Corrugate Cover + solid wood pallet