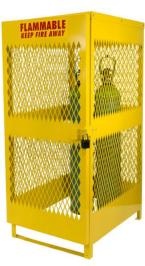

Meets OSHA 1910.110

NP4VS

FLAMMABLE

NP16VS

LPOG

| Item Number      | Description                                    | Dimensions (Inch) |       |        | Shelves  | Material         | Nominal              | Door                   | Handle |                                     |
|------------------|------------------------------------------------|-------------------|-------|--------|----------|------------------|----------------------|------------------------|--------|-------------------------------------|
| Nosredna<br>Fire |                                                | Width             | Depth | Height | Per Unit |                  | Cylinder<br>Capacity | Туре                   | Style  | Package                             |
| NP2VS            | 2 Cylinder Vertical Propane Locker             | 31                | 24    | 40     | 0        | Galvanized Steel | 2                    | Manual Closing, Single | Latch  | Corrugate Cover + solid wood pallet |
| NP4VS            | 4 Cylinder Vertical Propane Locker             | 31                | 42    | 40     | 0        | Galvanized Steel | 4                    | Manual Closing, Single | Latch  | Corrugate Cover + solid wood pallet |
| NP8VS            | 8 Cylinder Vertical Propane Locker             | 31                | 42    | 72     | I        | Galvanized Steel | 8                    | Manual Closing, Single | Latch  | Corrugate Cover + solid wood pallet |
| NP16VS           | 16 Cylinder Vertical Propane Locker            | 62                | 42    | 72     | I        | Galvanized Steel | 16                   | Manual Closing, Double | Latch  | Corrugate Cover + solid wood pallet |
| LPOG             | 20 Cylinder Vertical Combination LP/OG Cabinet | 61                | 40    | 70     | I        | Galvanized Steel | N/A                  | Manual Closing, Double | Latch  | Corrugate Cover + solid wood pallet |